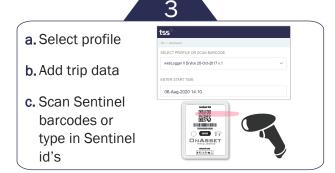

## For Diamond Shipments

The Sentinel temperature monitor with Sentry In-Transit is used for Diamond Shipments

a. Login to az.ccis.se

b. Select "Cloud Launch"

a. Verify correct number of id's listed

b. Click "Launch"