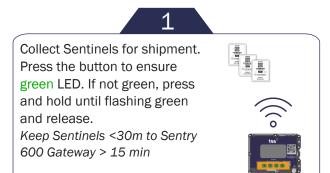

## **Sentinel & Sentry Manual Launch**

## For Diamond Shipments

The Sentinel temperature monitor with Sentry In-Transit is used for Diamond Shipments

a. Login to az.ccis.se

b. Select "Cloud Launch"

a. Verify correct number of id's listed

b. Click "Launch"

tss

| tss|

Sentry600 In-transit must have been charged >15 hours before use

Check on the display power is on, and the monitor is switched on before attaching it to the pallet

Attach both to shipment.
The Sentinel and Sentry600
In-Transit contain lithium batteries.
Please follow local procedures.