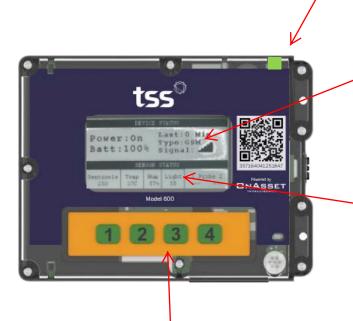

2

Before re-use please ensure connection to charger > 15 hours

**Buttons** 1,2,3,4 (no features)

## **Display**

Light (red or green)

#### Device status

- Power: on/off status
- Batt: battery level 0-100%
- Last: last report in hours/minutes
- Type: GSM
- Signal: connection strength bars

### Sensor status

- Sentinels in range
- Current Temp
- Humidity
- Light