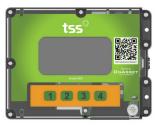

2

Before re-use please ensure connection to charger > 15 hours

**Buttons** 1,2,3,4 (no features)

## **Display**

Light (red or green)

#### Device status

- Power: on/off status
- Batt: battery level 0-100%
- Last: last report in hours/minutes
- Type: GSM
- Signal: connection strength bars